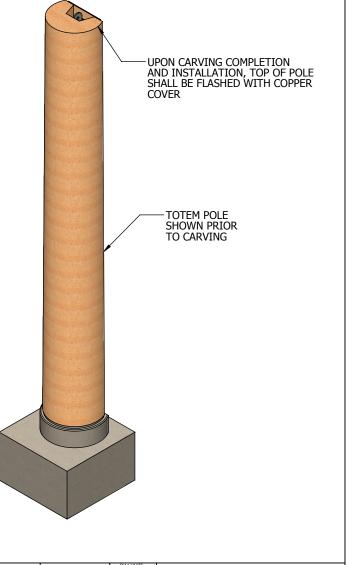

- 2. 3. 4.

12.00

NOTE: RIGHT AND LEFT TOTEM ASSEMBLIES ARE INDENTICAL

| ITEM NO. | DESCRIPTION                | Default/QTY. |
|----------|----------------------------|--------------|
| 1        | CS Right Totem             | 1            |
| 2        | CS Totem Concrete          | 1            |
| 3        | CS Totem Steel             | 1            |
| 4        | CS Totem Steel Base        | 1            |
| 5        | CS Totem Back Cover        | 1            |
| 6        | 3/4" Hex Lag Screw 16" LG. | 42           |
| 7        | 3/4" Flat Washer           | 42           |
| 8        | 3/4" Hex Bolt 2" LG.       | 1            |
| 9        | CS Totem Rebar             | 1            |
| 10       | CS Totem Receiver          | 1            |
| 11       | 3/4" Hex Lag Screw 10" LG. | 7            |