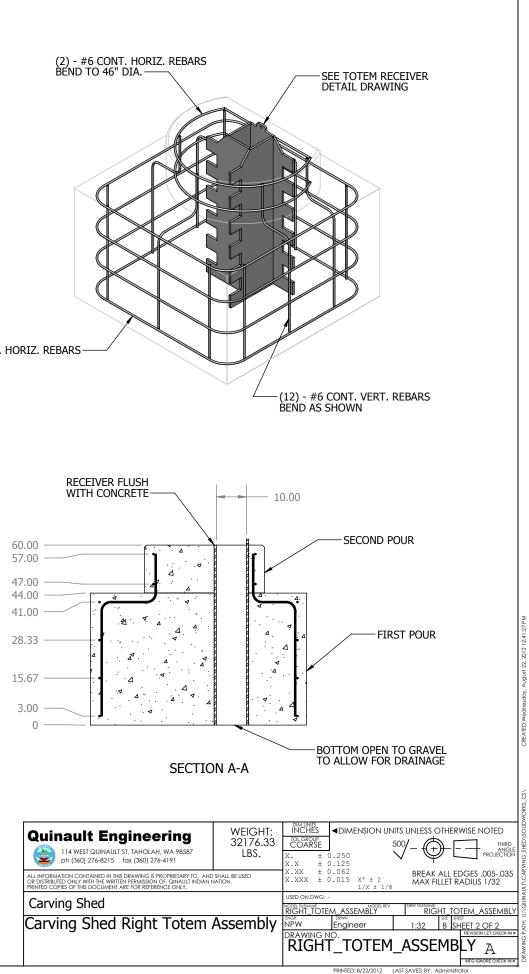

## CONCRETE NOTES:

- CONCRETE MINIMUM COMP. STRENGTH 4000 PSI 1.
- ALLOW MIN. 14 DAY CURE TIME BEFORE INSTALLING POLE
- REBAR SHALL BE PLACED A MIN. OF 3" FROM CONCRETE EDGE OR FACE
- 2. 3. 4. 5. ALL REBAR SHALL BE GRADE 60
- BACKFILL WITH GRAVEL AND FINISH WITH RIVER ROCK