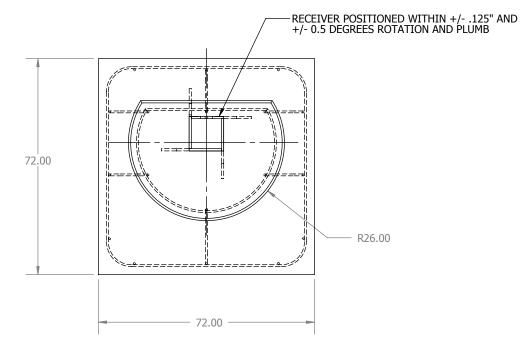

- 2. 3. 4.

12.00

NOTE: RIGHT AND LEFT TOTEM ASSEMBLIES ARE INDENTICAL

| ITEM NO. | DESCRIPTION                | Default/QTY. |
|----------|----------------------------|--------------|
| 1        | CS Right Totem             | 1            |
| 2        | CS Totem Concrete          | 1            |
| 3        | CS Totem Steel             | 1            |
| 4        | CS Totem Steel Base        | 1            |
| 5        | CS Totem Back Cover        | 1            |
| 6        | 3/4" Hex Lag Screw 16" LG. | 42           |
| 7        | 3/4" Flat Washer           | 42           |
| 8        | 3/4" Hex Bolt 2" LG.       | 1            |
| 9        | CS Totem Rebar             | 1            |
| 10       | CS Totem Receiver          | 1            |
| 11       | 3/4" Hex Lag Screw 10" LG. | 7            |