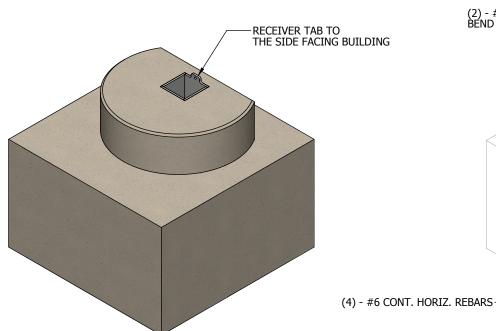

- 2. 3. 4.

12.00

NOTE: RIGHT AND LEFT TOTEM ASSEMBLIES ARE INDENTICAL

| ITEM NO. | DESCRIPTION                | Default/QTY. |
|----------|----------------------------|--------------|
| 1        | CS Right Totem             | 1            |
| 2        | CS Totem Concrete          | 1            |
| 3        | CS Totem Steel             | 1            |
| 4        | CS Totem Steel Base        | 1            |
| 5        | CS Totem Back Cover        | 1            |
| 6        | 3/4" Hex Lag Screw 16" LG. | 42           |
| 7        | 3/4" Flat Washer           | 42           |
| 8        | 3/4" Hex Bolt 2" LG.       | 1            |
| 9        | CS Totem Rebar             | 1            |
| 10       | CS Totem Receiver          | 1            |
| 11       | 3/4" Hex Lag Screw 10" LG. | 7            |