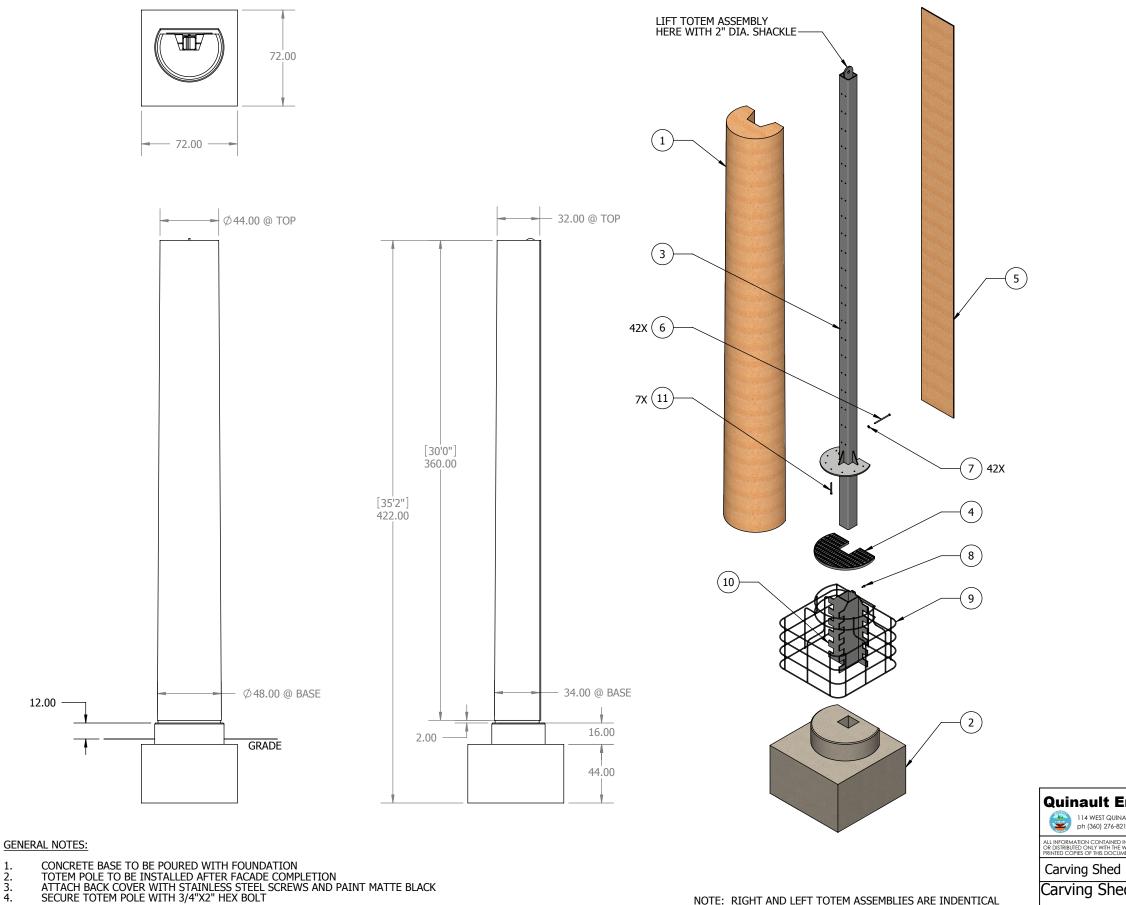

- 2. 3. 4.

12.00

NOTE: RIGHT AND LEFT TOTEM ASSEMBLIES ARE INDENTICAL

| ITEM NO. | DESCRIPTION                | Default/QTY. |
|----------|----------------------------|--------------|
| 1        | CS Right Totem             | 1            |
| 2        | CS Totem Concrete          | 1            |
| 3        | CS Totem Steel             | 1            |
| 4        | CS Totem Steel Base        | 1            |
| 5        | CS Totem Back Cover        | 1            |
| 6        | 3/4" Hex Lag Screw 16" LG. | 42           |
| 7        | 3/4" Flat Washer           | 42           |
| 8        | 3/4" Hex Bolt 2" LG.       | 1            |
| 9        | CS Totem Rebar             | 1            |
| 10       | CS Totem Receiver          | 1            |
| 11       | 3/4" Hex Lag Screw 10" LG. | 7            |

## CONCRETE NOTES:

- CONCRETE MINIMUM COMP. STRENGTH 4000 PSI 1.
- ALLOW MIN. 14 DAY CURE TIME BEFORE INSTALLING POLE
- REBAR SHALL BE PLACED A MIN. OF 3" FROM CONCRETE EDGE OR FACE
- 2. 3. 4. 5. ALL REBAR SHALL BE GRADE 60
- BACKFILL WITH GRAVEL AND FINISH WITH RIVER ROCK