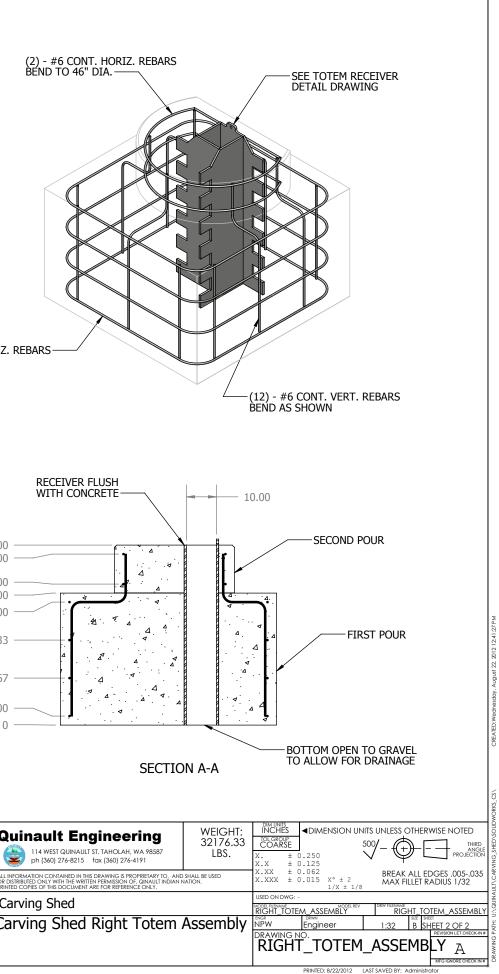

## CONCRETE NOTES:

- CONCRETE MINIMUM COMP. STRENGTH 4000 PSI 1.
- ALLOW MIN. 14 DAY CURE TIME BEFORE INSTALLING POLE
- REBAR SHALL BE PLACED A MIN. OF 3" FROM CONCRETE EDGE OR FACE
- 2. 3. 4. 5. ALL REBAR SHALL BE GRADE 60
- BACKFILL WITH GRAVEL AND FINISH WITH RIVER ROCK