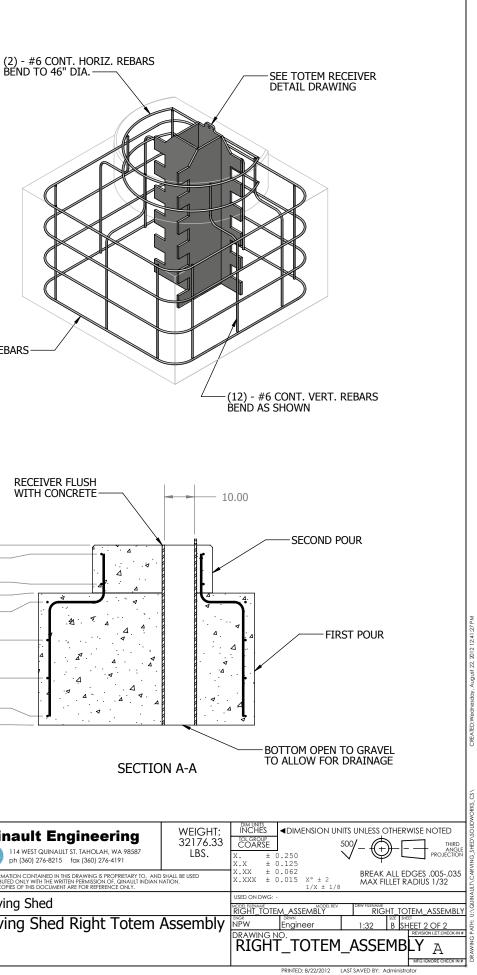

- 2. 3. 4.

12.00

NOTE: RIGHT AND LEFT TOTEM ASSEMBLIES ARE INDENTICAL

| ITEM NO. | DESCRIPTION                | Default/QTY. |
|----------|----------------------------|--------------|
| 1        | CS Right Totem             | 1            |
| 2        | CS Totem Concrete          | 1            |
| 3        | CS Totem Steel             | 1            |
| 4        | CS Totem Steel Base        | 1            |
| 5        | CS Totem Back Cover        | 1            |
| 6        | 3/4" Hex Lag Screw 16" LG. | 42           |
| 7        | 3/4" Flat Washer           | 42           |
| 8        | 3/4" Hex Bolt 2" LG.       | 1            |
| 9        | CS Totem Rebar             | 1            |
| 10       | CS Totem Receiver          | 1            |
| 11       | 3/4" Hex Lag Screw 10" LG. | 7            |

## CONCRETE NOTES:

- CONCRETE MINIMUM COMP. STRENGTH 4000 PSI 1.
- ALLOW MIN. 14 DAY CURE TIME BEFORE INSTALLING POLE
- REBAR SHALL BE PLACED A MIN. OF 3" FROM CONCRETE EDGE OR FACE
- 2. 3. 4. 5. ALL REBAR SHALL BE GRADE 60
- BACKFILL WITH GRAVEL AND FINISH WITH RIVER ROCK